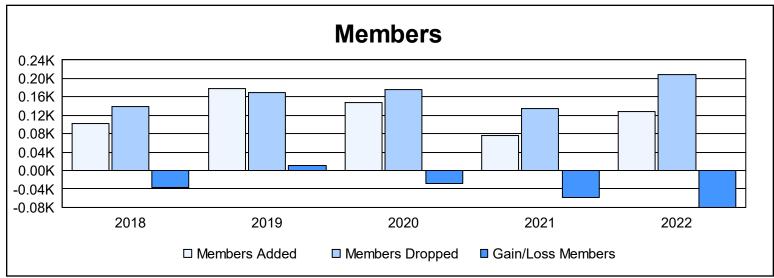

District 103NIE As of June 2022 Cumulative

| Year      | New<br>Clubs | Dropped<br>Clubs | Gain/<br>Loss<br>Clubs | New<br>Members | Charter<br>Members | Reinstate<br>Members | Transfer<br>Members | Total<br>Member<br>Added | Total<br>Members<br>Dropped | Gain/<br>Loss<br>Members |
|-----------|--------------|------------------|------------------------|----------------|--------------------|----------------------|---------------------|--------------------------|-----------------------------|--------------------------|
| 2017-2018 | 0            | 0                | 0                      | 84             | 0                  | 5                    | 12                  | 101                      | 139                         | -38                      |
| 2018-2019 | 2            | 1                | 1                      | 109            | 44                 | 6                    | 20                  | 179                      | 169                         | 10                       |
| 2019-2020 | 1            | 1                | 0                      | 84             | 22                 | 2                    | 39                  | 147                      | 175                         | -28                      |
| 2020-2021 | 0            | 0                | 0                      | 67             | 0                  | 6                    | 3                   | 76                       | 134                         | -58                      |
| 2021-2022 | 1            | 0                | 1                      | 83             | 26                 | 3                    | 16                  | 128                      | 208                         | -80                      |
| Average   | 1            | 0                | 0                      | 85             | 18                 | 4                    | 18                  | 126                      | 165                         | -39                      |