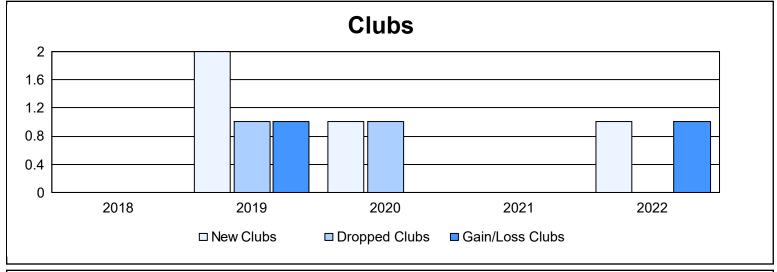

District 103NIE As of June 2022 Cumulative

| Year      | New<br>Clubs | Dropped<br>Clubs | Gain/<br>Loss<br>Clubs | New<br>Members | Charter<br>Members | Reinstate<br>Members | Transfer<br>Members | Total<br>Member<br>Added | Total<br>Members<br>Dropped | Gain/<br>Loss<br>Members |
|-----------|--------------|------------------|------------------------|----------------|--------------------|----------------------|---------------------|--------------------------|-----------------------------|--------------------------|
| 2017-2018 | 0            | 0                | 0                      | 84             | 0                  | 5                    | 12                  | 101                      | 139                         | -38                      |
| 2018-2019 | 2            | 1                | 1                      | 109            | 44                 | 6                    | 20                  | 179                      | 169                         | 10                       |
| 2019-2020 | 1            | 1                | 0                      | 84             | 22                 | 2                    | 39                  | 147                      | 175                         | -28                      |
| 2020-2021 | 0            | 0                | 0                      | 67             | 0                  | 6                    | 3                   | 76                       | 134                         | -58                      |
| 2021-2022 | 1            | 0                | 1                      | 83             | 26                 | 3                    | 16                  | 128                      | 208                         | -80                      |
| Average   | 1            | 0                | 0                      | 85             | 18                 | 4                    | 18                  | 126                      | 165                         | -39                      |